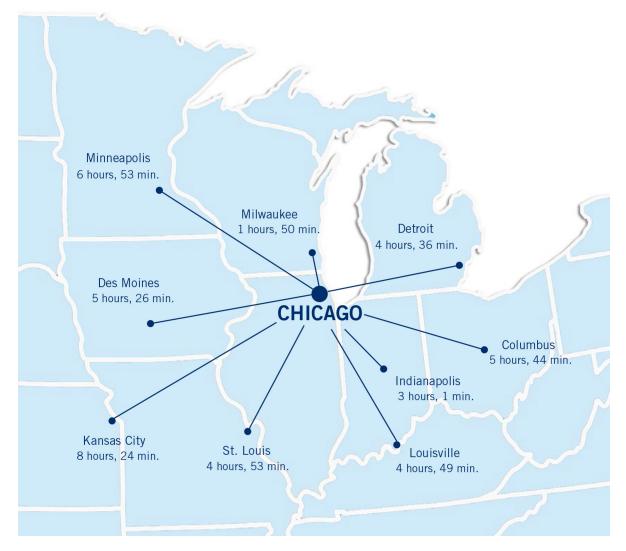

## AVERAGE DRIVE TIMES TO CHICAGO

| Columbus, OH to Chicago, IL     | 5 hours, 44 minutes | 354 miles |
|---------------------------------|---------------------|-----------|
| Des Moines, IA to Chicago, IL   | 5 hours, 26 minutes | 336 miles |
| Detroit, MI to Chicago, IL      | 4 hours, 36 minutes | 281 miles |
| Indianapolis, IN to Chicago, IL | 3 hours, 1 minute   | 181 miles |
| Kansas City, MO to Chicago, IL  | 8 hours, 24 minutes | 531 miles |
| Louisville, KY to Chicago, IL   | 4 hours, 49 minutes | 295 miles |
| Milwaukee, WI to Chicago, IL    | 1 hour, 50 minutes  | 96 miles  |
| Minneapolis, MN to Chicago, IL  | 6 hours, 53 minutes | 412 miles |
| St. Louis, MO to Chicago, IL    | 4 hours, 53 minutes | 296 miles |